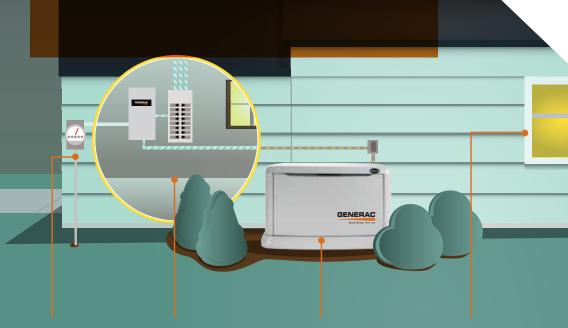

### **HOW IT WORKS**

If your power goes out, your generator comes on – automatically. **It's really that simple.** 

The generator system consists of a generator and transfer switch. The generator sits outside of your home or business just like a central air conditioner, while the transfer switch is located next to the main breaker box, and in some cases replaces it entirely.

Utility power is lost.

Generator automatically detects a problem.

Generator automatically turns on.

Electricity is automatically restored.